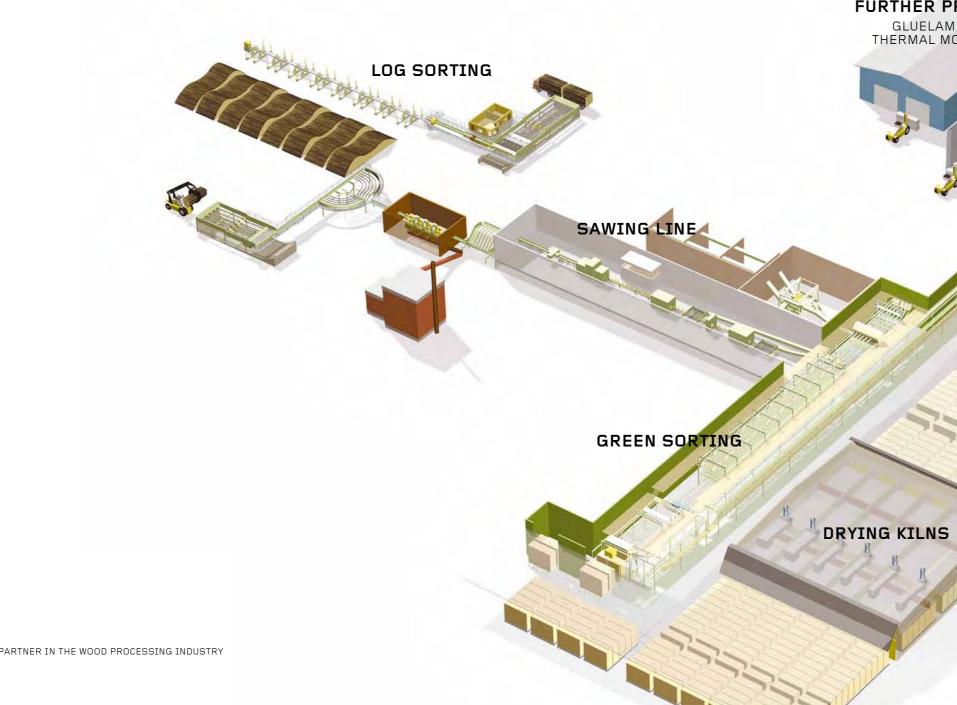

Jartek was born in the year 1957 under the name SATEKO. Today Jartek is a full-service project supplier of sawmills and further processing plants for sawn timber, drying kilns and thermal modification equipment.

# Experience, Traditions and Innovation

Years of project knowledge and expertise in the sawmill industry produce durable highquality products.Under a single roof, we offer a diversified and specialized expertise in wood processing technology. Jartek is able to supply complete and modern sawmills and further processing plants for sawn timber in most sizes for various circumstances.

## FURTHER PROCESSING

GLUELAM FACTORY

DRY SORTING/ GRADING